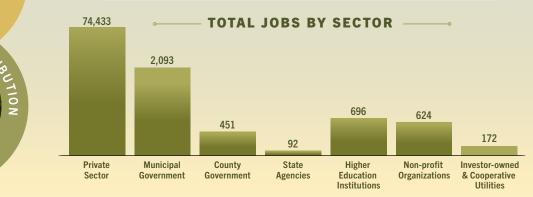

## CALIFORNIA STATEWIDE • 2021

This project was made possible by a grant from the USDA Forest Service, an equal opportunity provider, employer, and lender.

STATE AND LOCAL TAXES \$948.1 MILLION TOTAL TAX CONTRIBUTION **FEDERAL TAXES** \$995.4 MILLION VOBS SU JOBS JOBS SUN 0742 78,561

JOBS

Research was conducted by North Carolina State University. For more info, visit https://californiareleaf.org