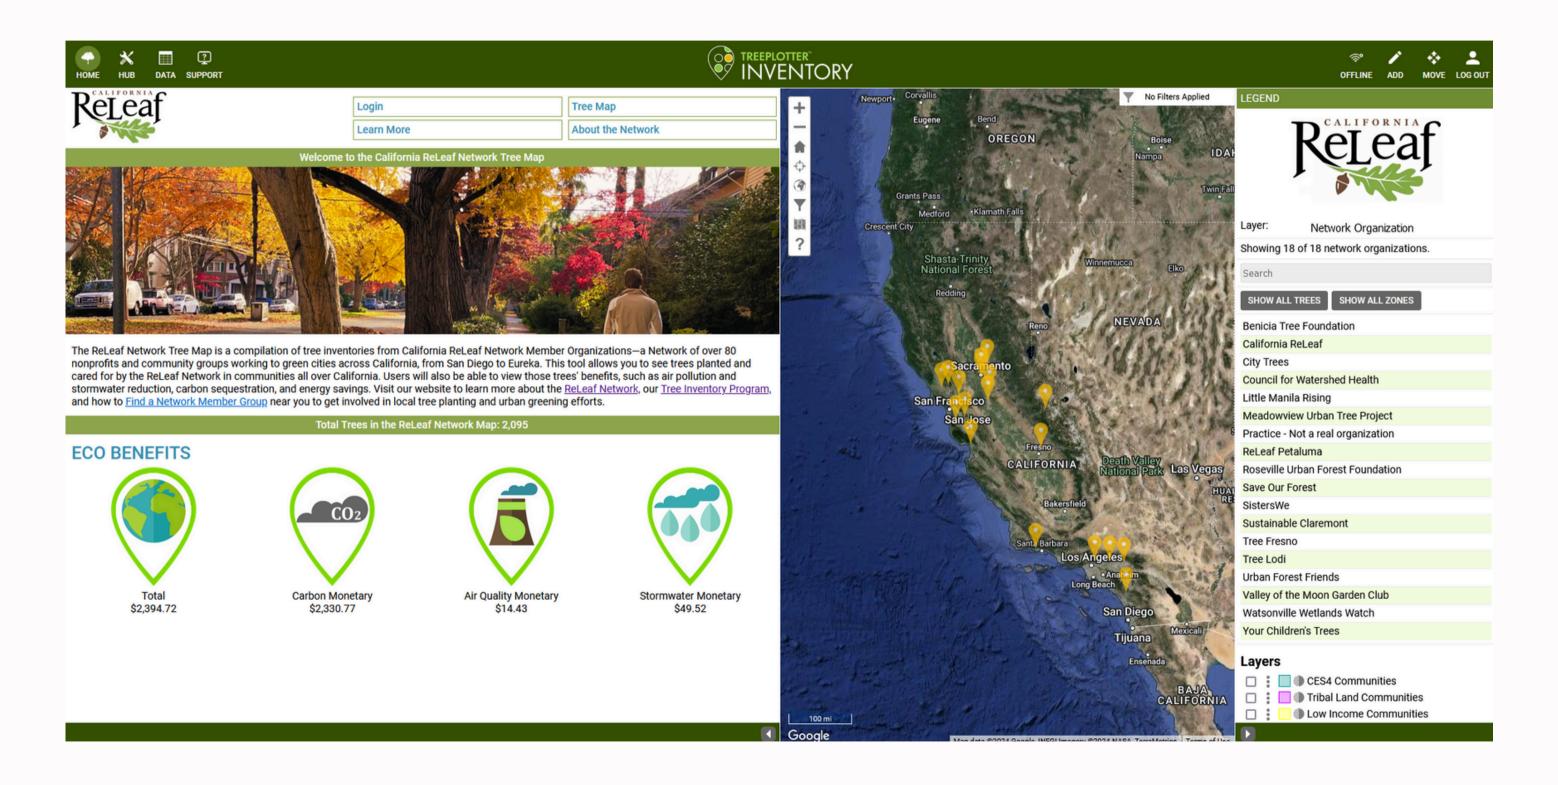

# PROGRAM UPDATE Network Tree Inventory Program

#### **Alex Binck**

Tree Inventory Tech Support Program Manager ISA Arborst WE-14103A



Thank you to our Program Sponsors!







# About our Program







# Program Goals





**Enable Network Members to Track Data on Trees Planted** 



Allow for Easy Monitoring of Tree Health and Survival



**Easily Report Deliverables to Funders** 



**Evaluate Factors that Influence Tree Survival and Growth** 

# Use Examples







# How to Participate



- Step 1 Apply for an organizational account online https://californiareleaf.org/network-tree-inventory-program/
- **Step 2 -** ReLeaf Staff will contact you and set up your organizational user account
- **Step 3 Attend Training Opportunities** 
  - Basic Training Recording available on ReLeaf website
  - Virtual Office Hours Ongoing, next date May 15th 2-3 PM
  - Advanced Trainings June 18th & July 10th Online
- **Step 4 Actively Plot and Track Your Organization's Trees**



### ReLeaf Online Re