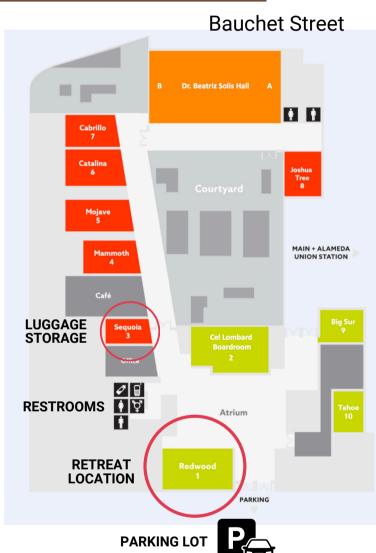

## Site Map, Food, & Other Amenities

**Redwood Room:** The Retreat will be held in the Redwood Room which can be accessed through the Atrium and is near the parking lot entrance of the California Endowment Center.

**Luggage Storage:** The Sequoia Room will be available for Retreat attendees to store luggage, if needed. Please request access at check-in.