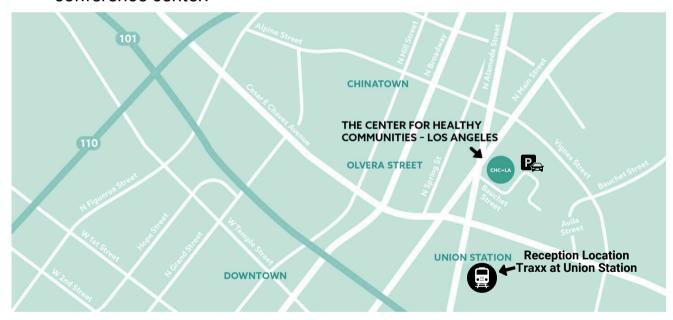

## Network Retreat - May 10th | 9 a.m. - 4 p.m.

California Endowment Center for Healthy Communities Los Angeles | Redwood Room

1000 North Alameda Street, Los Angeles, CA 90012

**Parking**: Free Parking is available from 8 a.m. - 7 p.m. Turn on Bauchet Street to access the California Endowment parking lot located behind the conference center.

#### **Traxx at Union Station**

800 Alameda Street at Union Station Los Angeles, CA 90012

**Directions**: Traxx at Union Station is located 1.5 blocks from the California Endowment Center. It is a 5 minute walk to the location.

## Site Map, Food, & Other Amenities

**Redwood Room:** The Retreat will be held in the Redwood Room which can be accessed through the Atrium and is near the parking lot entrance of the California Endowment Center.