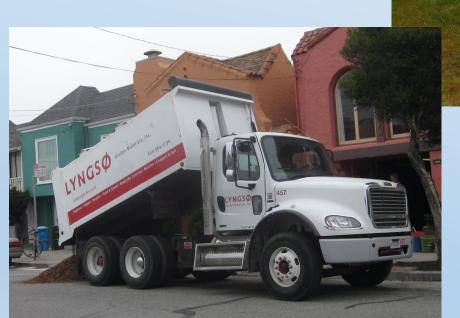

### Materials – Determined by Site Conditions

> Is your tree planting requiring

- □concrete cutting
   □100's of feet of hoses and hose reels

   □trunk guards
   □metal T-posts

   □pre-digging
   □replacement stakes (likely to get broken)

   □MULCH + replacement mulch
   □gopher guards

   □welded wire mesh fencing
   □watering bags x2
- Are you planting trees in remote burn areas or are you planting in maintained turf areas?
- ➤ Irrigation systems may be the best solution.

  Typically funding can pay for these systems if this is an option, get assistance to budget this in.