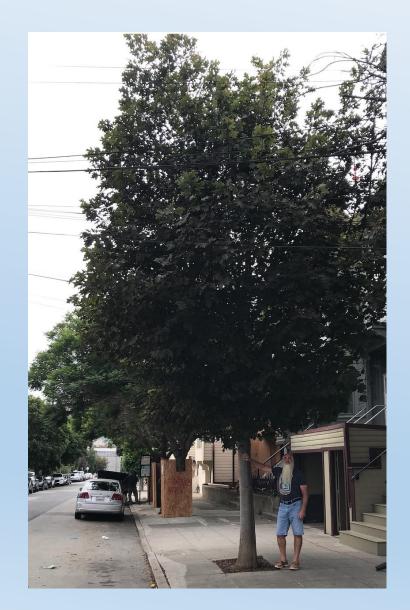

### Materials – Determined by Site Conditions

> Is your tree planting requiring

- □concrete cutting
   □100's of feet of hoses and hose reels

   □trunk guards
   □metal T-posts

   □pre-digging
   □replacement stakes (likely to get broken)

   □MULCH + replacement mulch
   □gopher guards

   □welded wire mesh fencing
   □watering bags x2
- Are you planting trees in remote burn areas or are you planting in maintained turf areas?
- ➤ Irrigation systems may be the best solution.

  Typically funding can pay for these systems if this is an option, get assistance to budget this in.