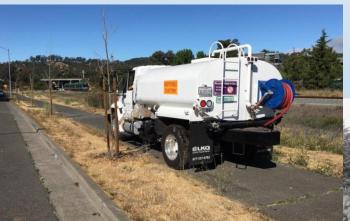

### Materials – Determined by Site Conditions

> Is your tree planting requiring

- □concrete cutting
   □100's of feet of hoses and hose reels

   □trunk guards
   □metal T-posts

   □pre-digging
   □replacement stakes (likely to get broken)

   □MULCH + replacement mulch
   □gopher guards

   □welded wire mesh fencing
   □watering bags x2
- Are you planting trees in remote burn areas or are you planting in maintained turf areas?
- ➤ Irrigation systems may be the best solution.

  Typically funding can pay for these systems if this is an option, get assistance to budget this in.