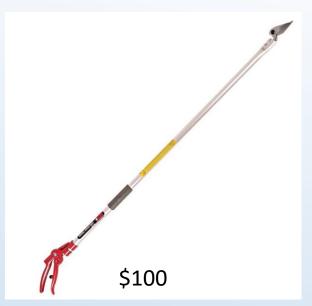

### Tools

Have extra tools to distribute or to carry with you in your truck as you visit each planting group.

Don't budget for and purchase poorly made tools. A shovel should last several years not a single planting!

- > Budget for the tools you'll need based on your tree planting detail.
- ➤ Your planting events may be small or large. If you have (15) groups splitting off to plant trees you may need:
- (30) round point shovels (15) short ladders
- (15) flat head shovels (30) hard hats
- (15) stake pounders 50 lbs. galvanized nails
- (15) pick axes 30- sheets CDX ½ plywood
- (15) hammers (15) Ladders
- (15) wagons/wheelbarrows