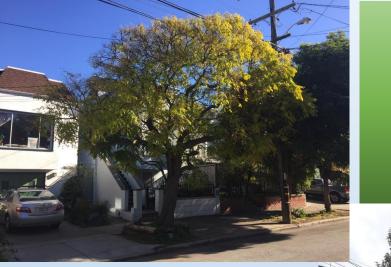

### Materials – Determined by Site Conditions

> Is your tree planting requiring

- □concrete cutting
   □100's of feet of hoses and hose reels

   □trunk guards
   □metal T-posts

   □pre-digging
   □replacement stakes (likely to get broken)

   □MULCH + replacement mulch
   □gopher guards

   □welded wire mesh fencing
   □watering bags x2
- Are you planting trees in remote burn areas or are you planting in maintained turf areas?
- ➤ Irrigation systems may be the best solution.

  Typically funding can pay for these systems if this is an option, get assistance to budget this in.