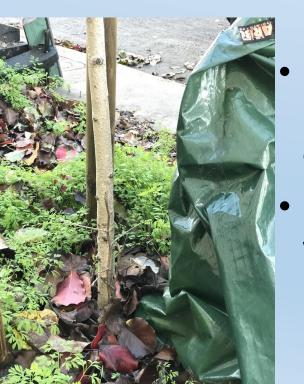

### Materials – Determined by Site Conditions

> Is your tree planting requiring

- □concrete cutting
   □100's of feet of hoses and hose reels

   □trunk guards
   □metal T-posts

   □pre-digging
   □replacement stakes (likely to get broken)

   □MULCH + replacement mulch
   □gopher guards

   □welded wire mesh fencing
   □watering bags x2
- Are you planting trees in remote burn areas or are you planting in maintained turf areas?
- ➤ Irrigation systems may be the best solution.