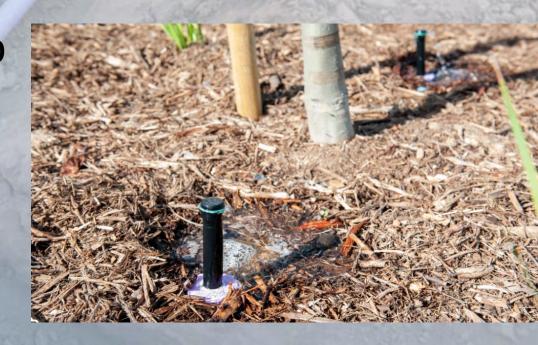

### Materials – Determined by Site Conditions

> Is your tree planting requiring

- □concrete cutting
   □100's of feet of hoses and hose reels

   □trunk guards
   □metal T-posts

   □pre-digging
   □replacement stakes (likely to get broken)

   □MULCH + replacement mulch
   □gopher guards

   □welded wire mesh fencing
   □watering bags x2
- Are you planting trees in remote burn areas or are you planting in maintained turf areas?
- ➤ Irrigation systems may be the best solution.

  Typically funding can pay for these systems if this is an option, get assistance to budget this in.