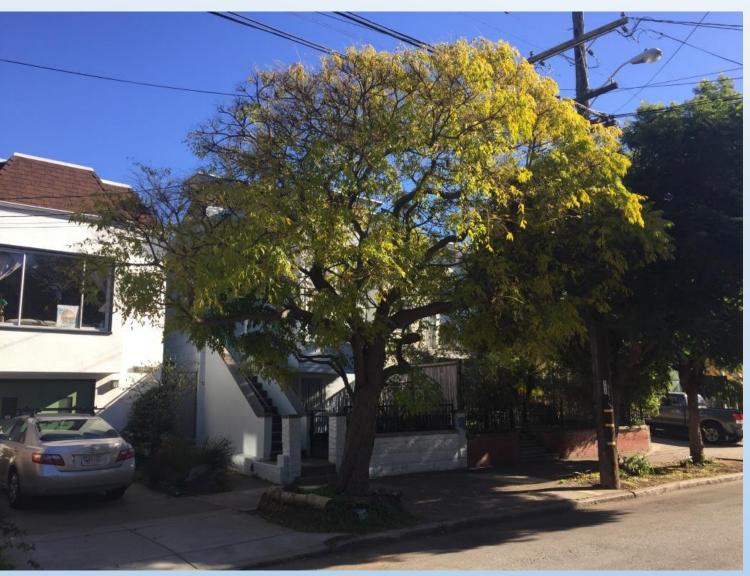

### Materials – Determined by Site Conditions

> Is your tree planting requiring

- □concrete cutting
   □100's of feet of hoses and hose reels

   □trunk guards
   □metal T-posts

   □pre-digging
   □replacement stakes (likely to get broken)

   □MULCH + replacement mulch
   □gopher guards

   □welded wire mesh fencing
   □watering bags x2
- Are you planting trees in remote burn areas or are you planting in maintained turf areas?
- ➤ Irrigation systems may be the best solution.

  Typically funding can pay for these systems if this is an option, get assistance to budget this in.