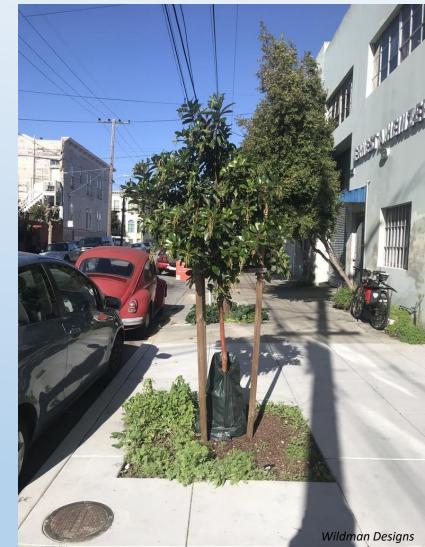

### Materials – Determined by Site Conditions

> Is your tree planting requiring

- □concrete cutting
   □100's of feet of hoses and hose reels

   □trunk guards
   □metal T-posts

   □pre-digging
   □replacement stakes (likely to get broken)

   □MULCH + replacement mulch
   □gopher guards

   □welded wire mesh fencing
   □watering bags x2
- Are you planting trees in remote burn areas or are you planting in maintained turf areas?
- ➤ Irrigation systems may be the best solution.