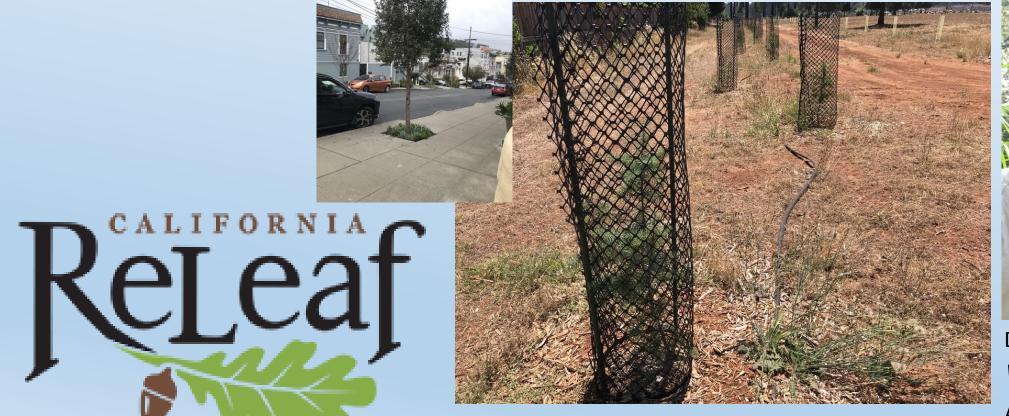

### Materials – Determined by Site Conditions

> Is your tree planting requiring

- □concrete cutting
   □100's of feet of hoses and hose reels

   □trunk guards
   □metal T-posts

   □pre-digging
   □replacement stakes (likely to get broken)

   □MULCH + replacement mulch
   □gopher guards

   □welded wire mesh fencing
   □watering bags x2
- Are you planting trees in remote burn areas or are you planting in maintained turf areas?
- ➤ Irrigation systems may be the best solution.

  Typically funding can pay for these systems if this is an option, get assistance to budget this in.