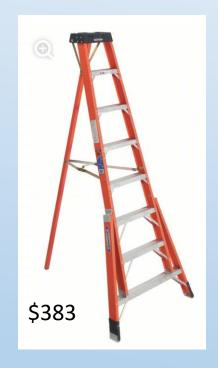

- > Budget for the tools you'll need based on your tree planting detail.
- ➤ Your planting events may be small or large. If you have (15) groups splitting off to plant trees you may need:
- (30) round point shovels (15) short ladders
- (15) flat head shovels (30) hard hats
- (15) stake pounders 50 lbs. galvanized nails
- (15) pick axes 30- sheets CDX ½ plywood
- (15) hammers (15) Ladders
- (15) wagons/wheelbarrows