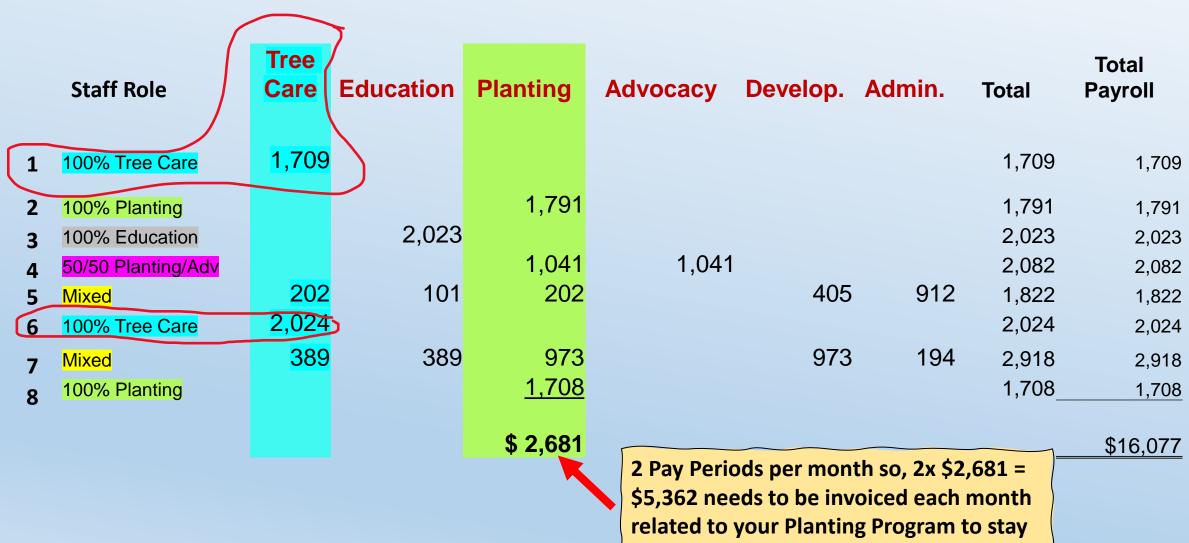

0,000.00    |                   | 6,000.00  |            |
| iiai y | Total                            | 37,382.12       | 3,738.21         | 897,170.88   |                   | 89,717.09 |            |
| bute   | d                                |                 |                  |              |                   |           |            |
|        | Remaining Payroll                | 299,056.96      | 29,905.70        | Fringe &     | k taxes c         | an ad     | ld         |
|        | Total Remaining Payroll & PR Tax | 328,962.66      |                  | 35% +/       | - to pay          | roll      |            |
|        | L                                |                 |                  |              |                   |           |            |

### Payroll: By Program



on pace for the year

Wildman Designs

### Materials – Determined by Site Conditions

> Is your tree planting requiring

- □concrete cutting
   □100's of feet of hoses and hose reels

   □trunk guards
   □metal T-posts

   □pre-digging
   □replacement stakes (likely to get broken)

   □MULCH + replacement mulch
   □gopher guards

   □welded wire mesh fencing
   □watering bags x2
- Are you planting trees in remote burn areas or are you planting in maintained turf areas?
- ➤ Irrigation systems may be the best solution.

  Typically funding can pay for these systems if this is an option, get assistance to budget this in.

### Tools

Have extra tools to distribute or to carry with you in your truck as you visit each planting group.

Don't budget for and purchase poorly made tools. A shovel s