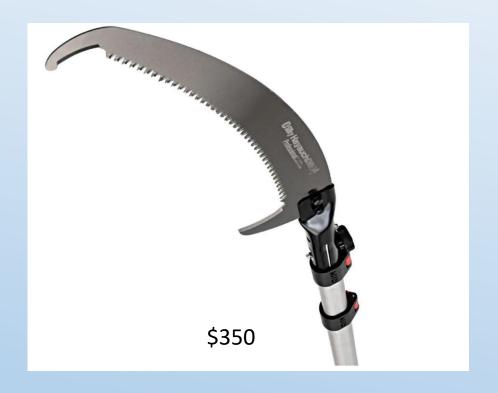

### Tools

Have extra tools to distribute or to carry with you in your truck as you visit each planting group.

Don't budget for and purchase poorly made tools. A shovel should last several years not a single planting!

- > Budget for the tools you'll need based on your tree planting detail.
- ➤ Your planting events may be small or large. If you have (15) groups splitting off to plant trees you may need:
- (30) round point shovels (15) short ladders
- (15) flat head shovels (30) hard hats
- (15) stake pounders 50 lbs. galvanized nails
- (15) pick axes 30- sheets CDX ½ plywood
- (15) hammers (15) Ladders
- (15) wagons/wheelbarrows